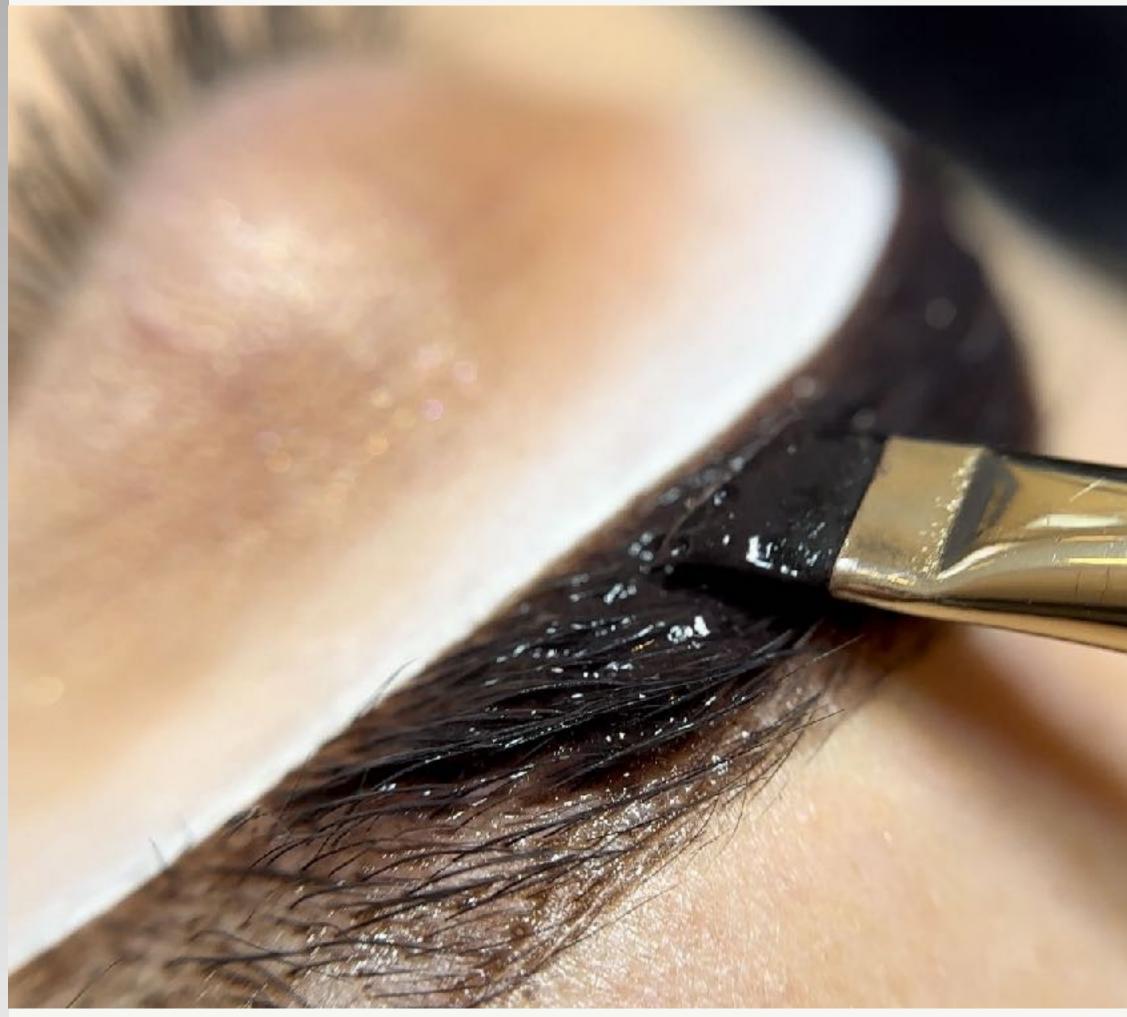

naturally separated from the stronger and longer ones.
- This service must always be followed by a gloss/toner.





#### Free Hand

- It is a proportionate and harmonious method, which consists of lightening the hair by hand starting from the root, loading the light color more towards the ends.
- The result will be an extremely natural effect, as if they were lightened by the sun, creating a game of contrast: in fact, only a few points of the hair are lightened manually, trying to make the most of the hair movement.
- This service must always be followed by a gloss/toner.







#### Global bleach

- Global Bleach means the total discoloration of the hair, so unlike other techniques, all hair is bleached.
- This service must always be followed by a gloss/toner.







#### Eyebrow Color







#### Men's Cut & Style

Men's hair cut include shampoo, conditioning, scalp massage and styling products.







### Ladies Cut & Style

Ladies hair cut include shampoo, conditioning, scalp massage and styling products.







# Express Blow and Drv

Quick blow and dry with roll brush in the front include shampoo, conditioning, scalp massage and styling products.







#### Style & Blow

include shampoo, conditioning, scalp massage and styling products.







#### Hair updo

Hairstyles and Collections include shampoo, conditioning, scalp massage and styling products if necessary.







#### Wedding Hair

Bridal hairstyle on request.





#### Biomimetic Treatment

- An advanced remedy to recover damaged hair, as biomimetic particles close the cuticles and allow the hair to heal it