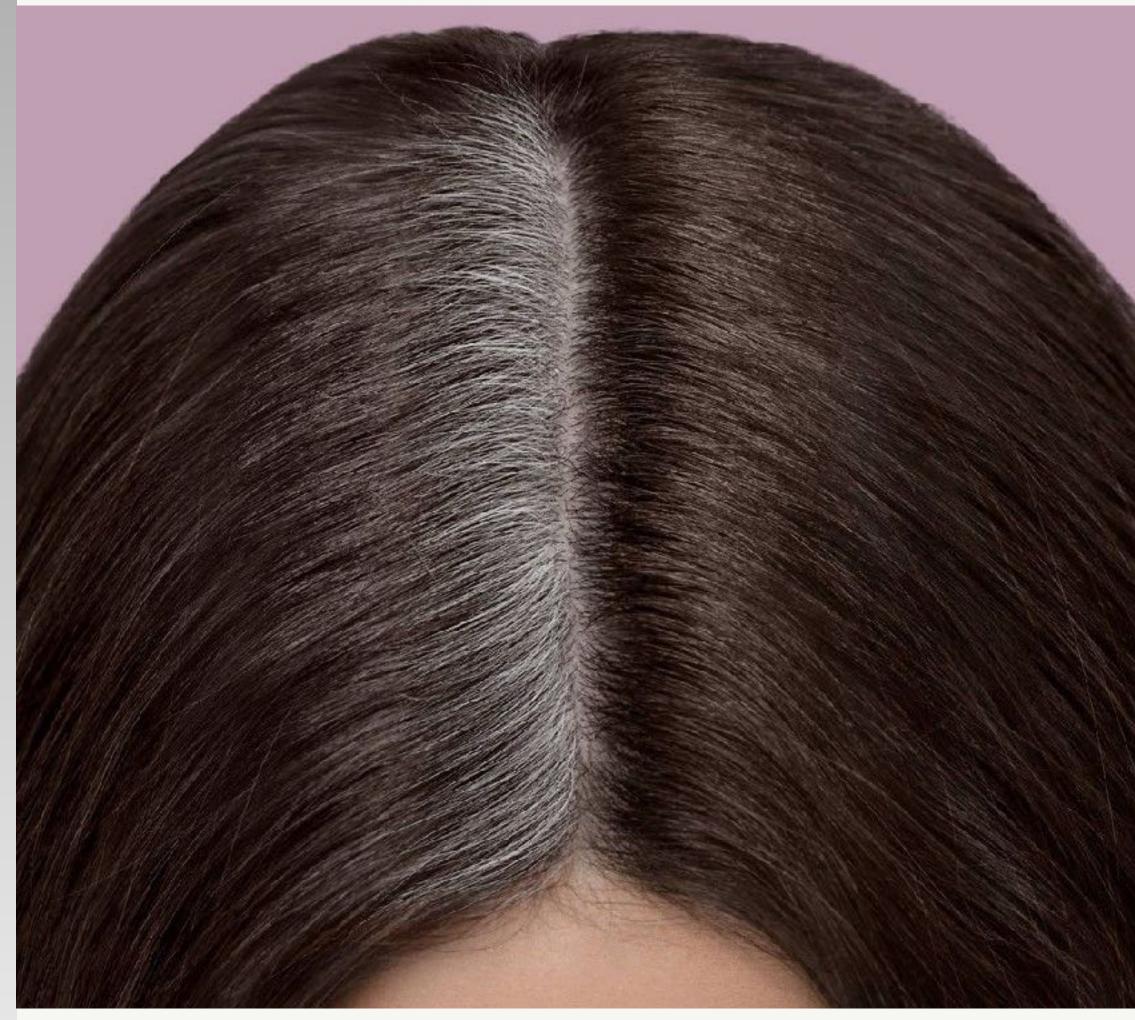

#### Color Touch Up

• Retouching only at the root to cover white/grey hair or to get a different colour from the natural base.

It can be performed with permanent colour for 100% coverage or with demipermanent to go to camouflage white hair recreating an effect I see I don't see.