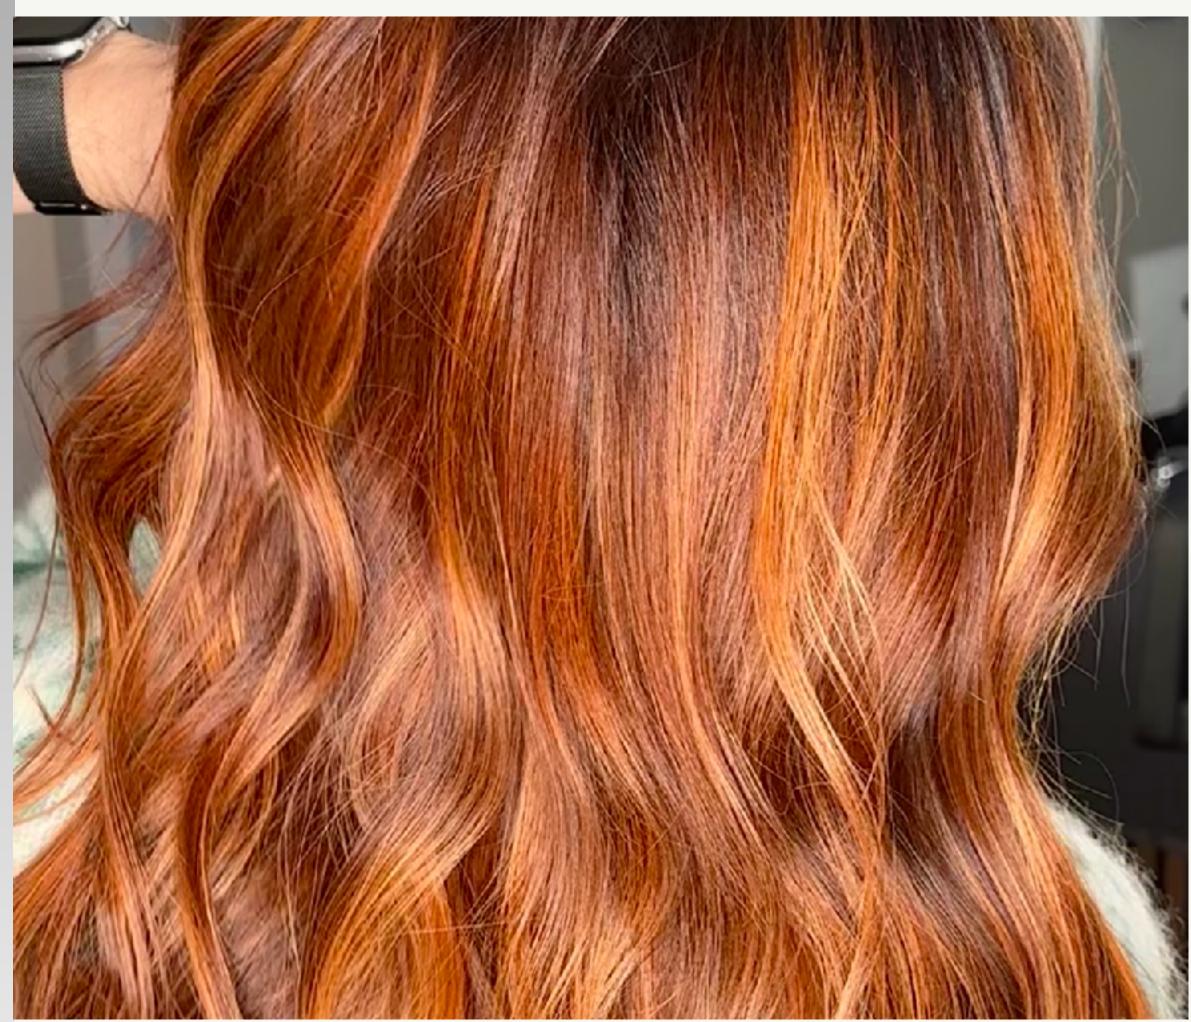

# Half/Full Head Foils

for brunettes and redheads

- Half and Full head foils of course can also be performed on brown or red hair to recreate a natural lightening effect.
- This service must always be followed by a gloss/toner.