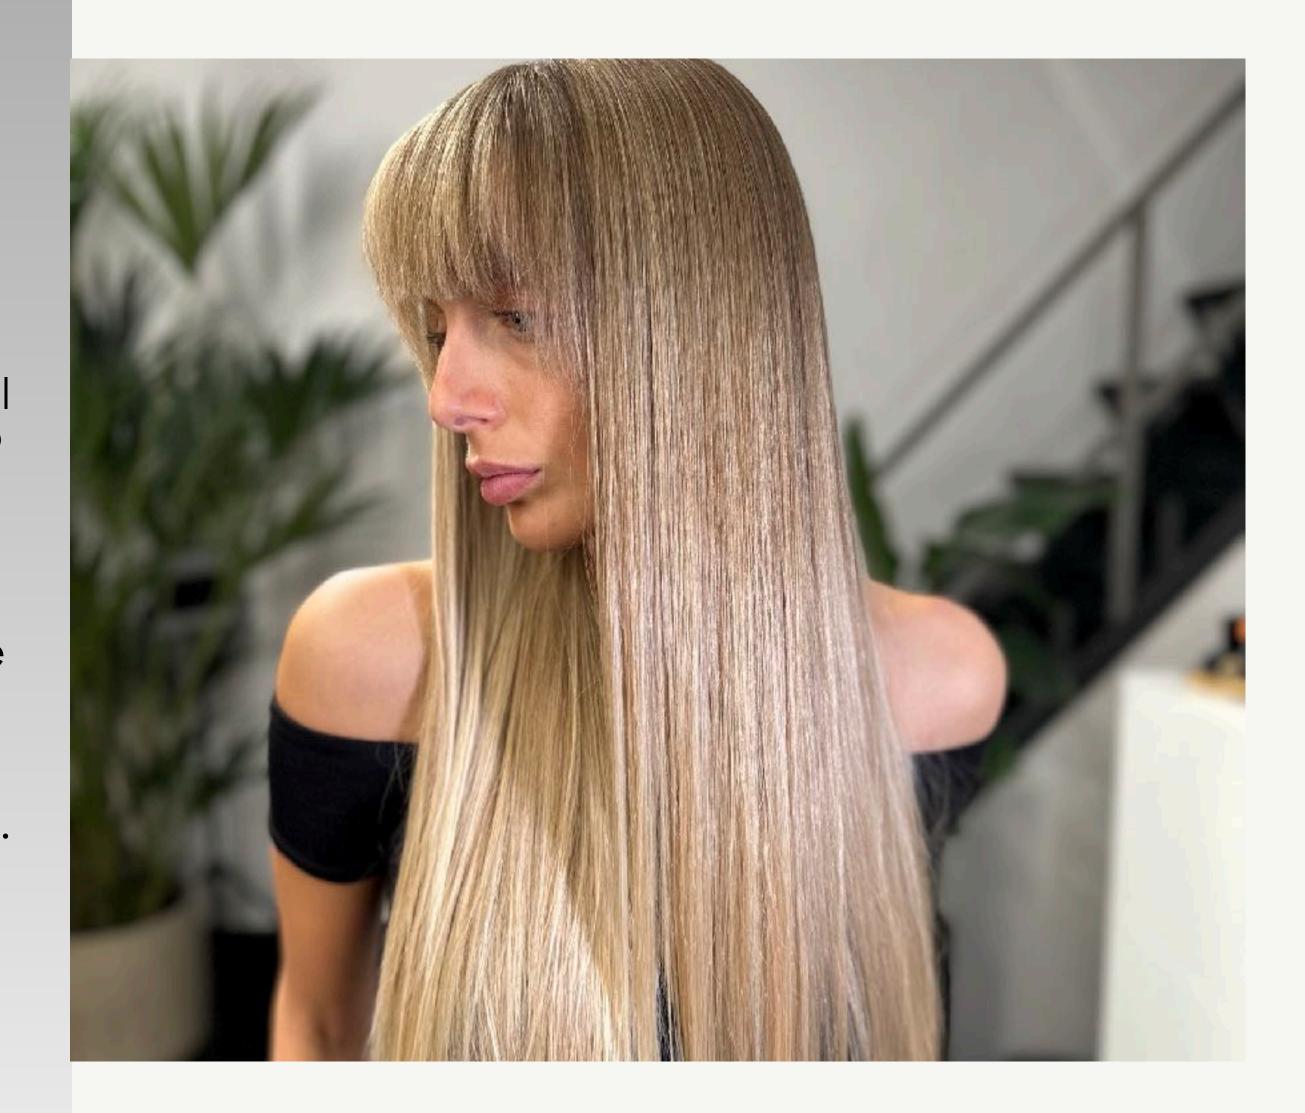

#### Free Hand

- It is a proportionate and harmonious method, which consists of lightening the hair by hand starting from the root, loading the light color more towards the ends.
- The result will be an extremely natural effect, as if they were lightened by the sun, creating a game of contrast: in fact, only a few points of the hair are lightened manually, trying to make the most of the hair movement.
- This service must always be followed by a gloss/toner.