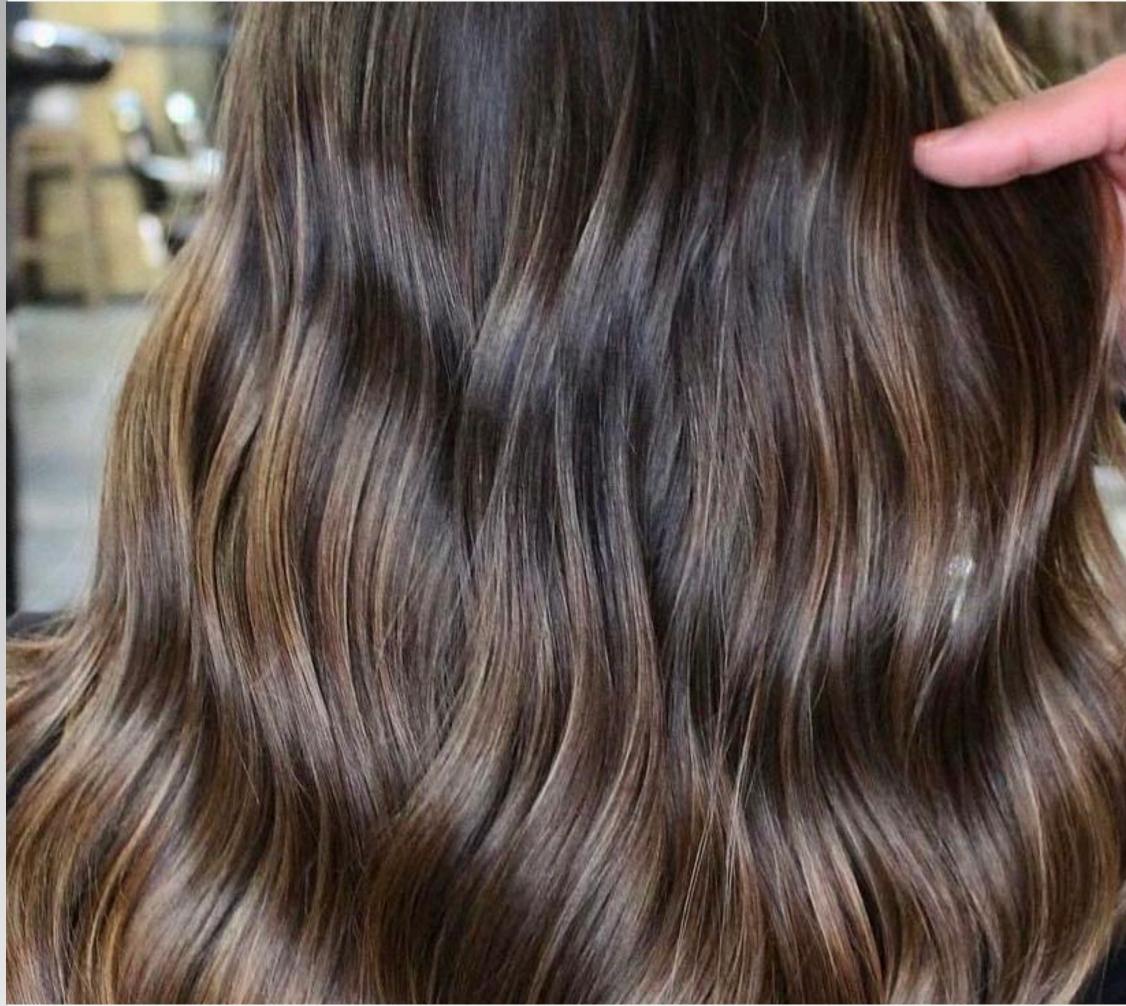

#### Color Melting

• Color Melting is a technique that consists of the application of two or more different shades starting from the darkest and fading to the lightest to create a well-mixed multidimensional effect.

#### Airtouch

- It is a gentle lightening technique with natural transactions from the dark roots of the hair to lighter lengths, without creating sharp detachments with regrowth
- The locks are divided and dissected through a jet of cold air, from which it takes the name airtouch. With the air of the hair dryer, the most fragile hair, such as 'baby hair' (new hair) and damaged hair, is naturally separated from the stronger and longer ones.
- This service must always be followed by a gloss/toner.

#### Free Hand

- It is a proportionate and harmonious method, which consists of lightening the hair by hand starting from the root, loading the light color more towards the ends.
- The result will be an extremely natural effect, as if they were lightened by the sun, creating a game of contrast: in fact, only a few points of the hair are lightened manually, trying to make the most of the hair movement.
- This service must always be followed by a gloss/toner.