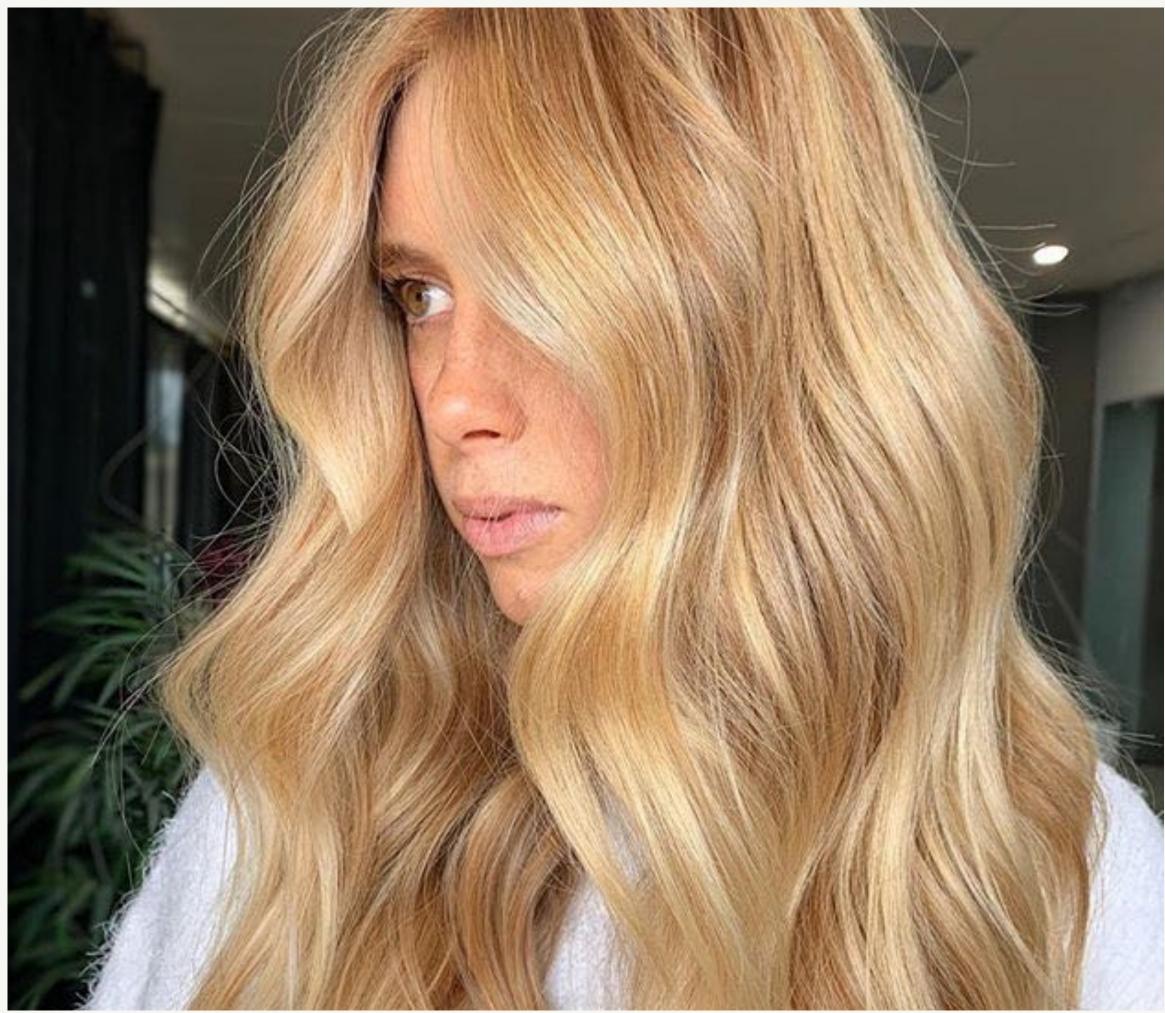

# Half Head Foil

- A method of lightening that consists of the total application of the foils to the front and side and partially to the back, i.e. the contour and top of the head.
- It can be made with different techniques.
- This service must always be followed by a gloss/toner.

# Full Head Foils

- Method of lightening that involves the application of foils throughout the head.
- It can be made with different techniques.
- This service must always be followed by a gloss/toner.

#### Free Hand

- It is a proportionate and harmonious method, which consists of lightening the hair by hand starting from the root, loading the light color more towards the ends.
- The result will be an extremely natural effect, as if they were lightened by the sun, creating a game of contrast: in fact, only a few points of the hair are lightened manually, trying to make the most of the hair movement.
- This service must always be followed by a gloss/toner.