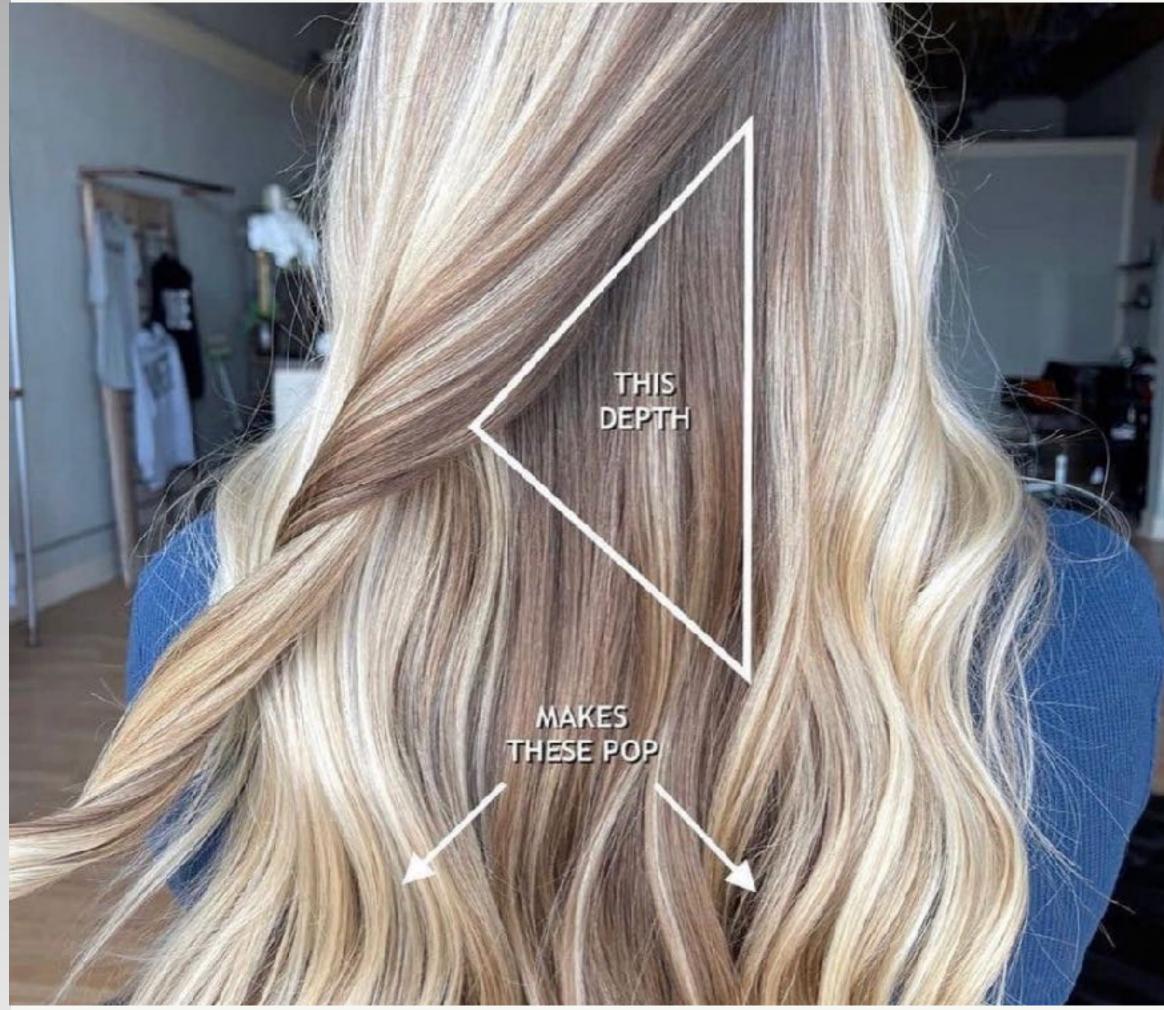

#### Color Melting

• Color Melting is a technique that consists of the application of two or more different shades starting from the darkest and fading to the lightest to create a well-mixed multidimensional effect.

#### Free Hand

- It is a proportionate and harmonious method, which consists of lightening the hair by hand starting from the root, loading the light color more towards the ends.
- The result will be an extremely natural effect, as if they were lightened by the sun, creating a game of contrast: in fact, only a few points of the hair are lightened manually, trying to make the most of the hair movement.
- This service must always be followed by a gloss/toner.