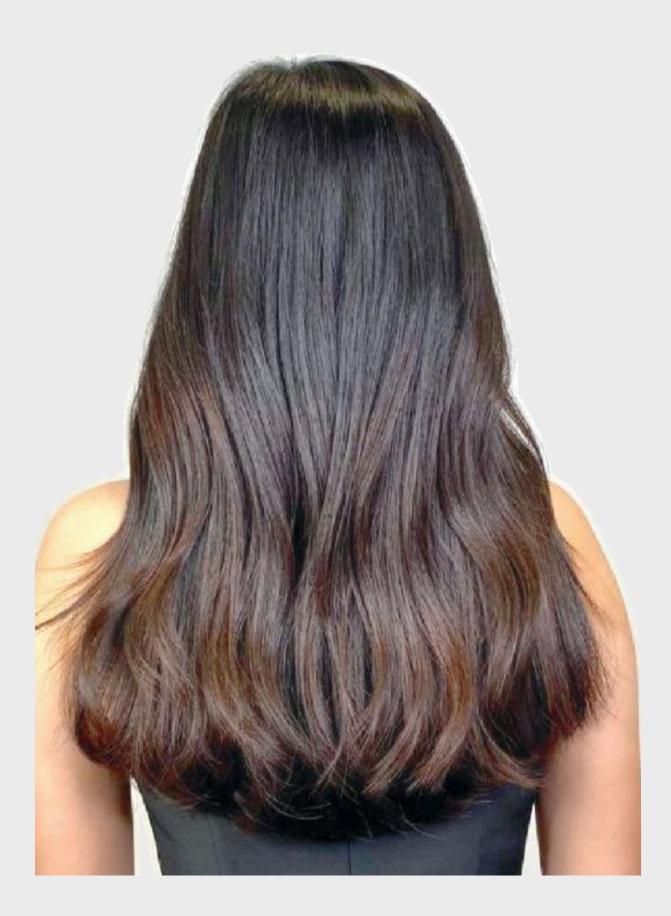

#### Biomimetic Treatment

- An advanced remedy to recover damaged hair, as biomimetic particles close the cuticles and allow the hair to heal itself from the inside.
- Soft, shiny and easier to handle hair.
- 0% Formaldehyde and Aldehydes, liquid or gaseous.

#### Lamination

- Innovative treatment designed to eliminate frizz and polish the hair through a gentle redefinition of the bonds.
- 0% Formaldehyde and Aldehydes, liquid or gaseous.