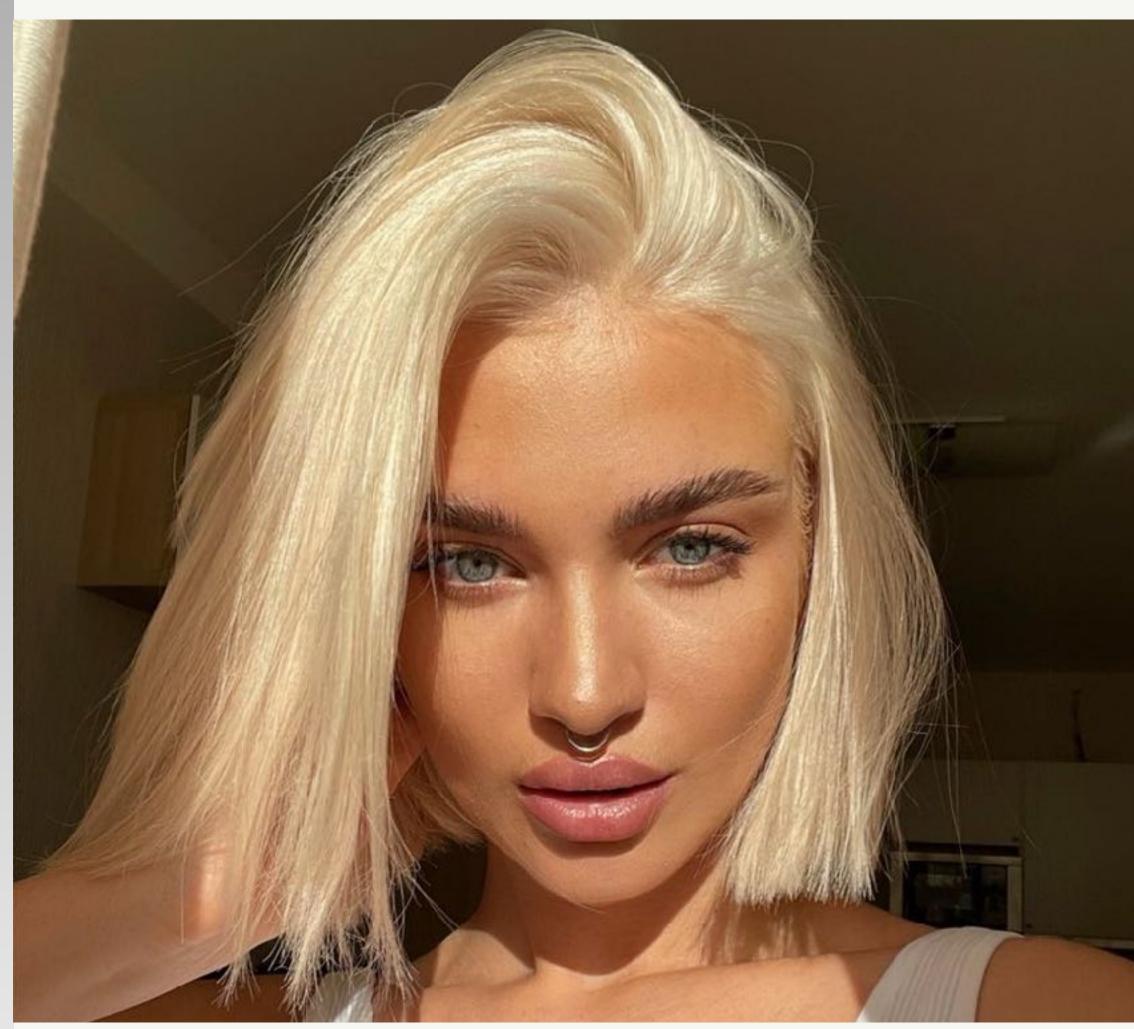

#### Free Hand

- It is a proportionate and harmonious method, which consists of lightening the hair by hand starting from the root, loading the light color more towards the ends.
- The result will be an extremely natural effect, as if they were lightened by the sun, creating a game of contrast: in fact, only a few points of the hair are lightened manually, trying to make the most of the hair movement.
- This service must always be followed by a gloss/toner.