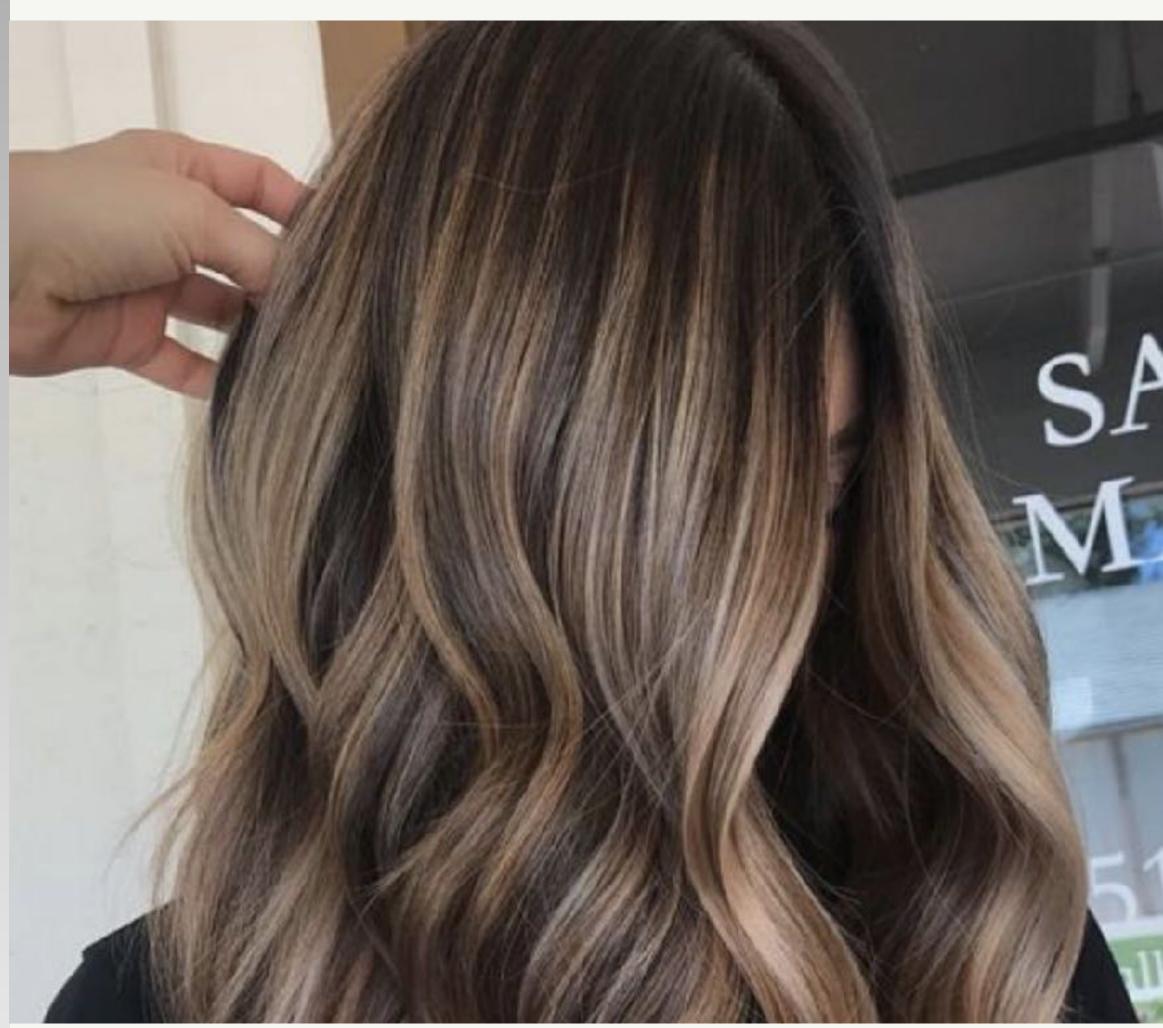

#### Color Melting

• Color Melting is a technique that consists of the application of two or more different shades starting from the darkest and fading to the lightest to create a well-mixed multidimensional effect.