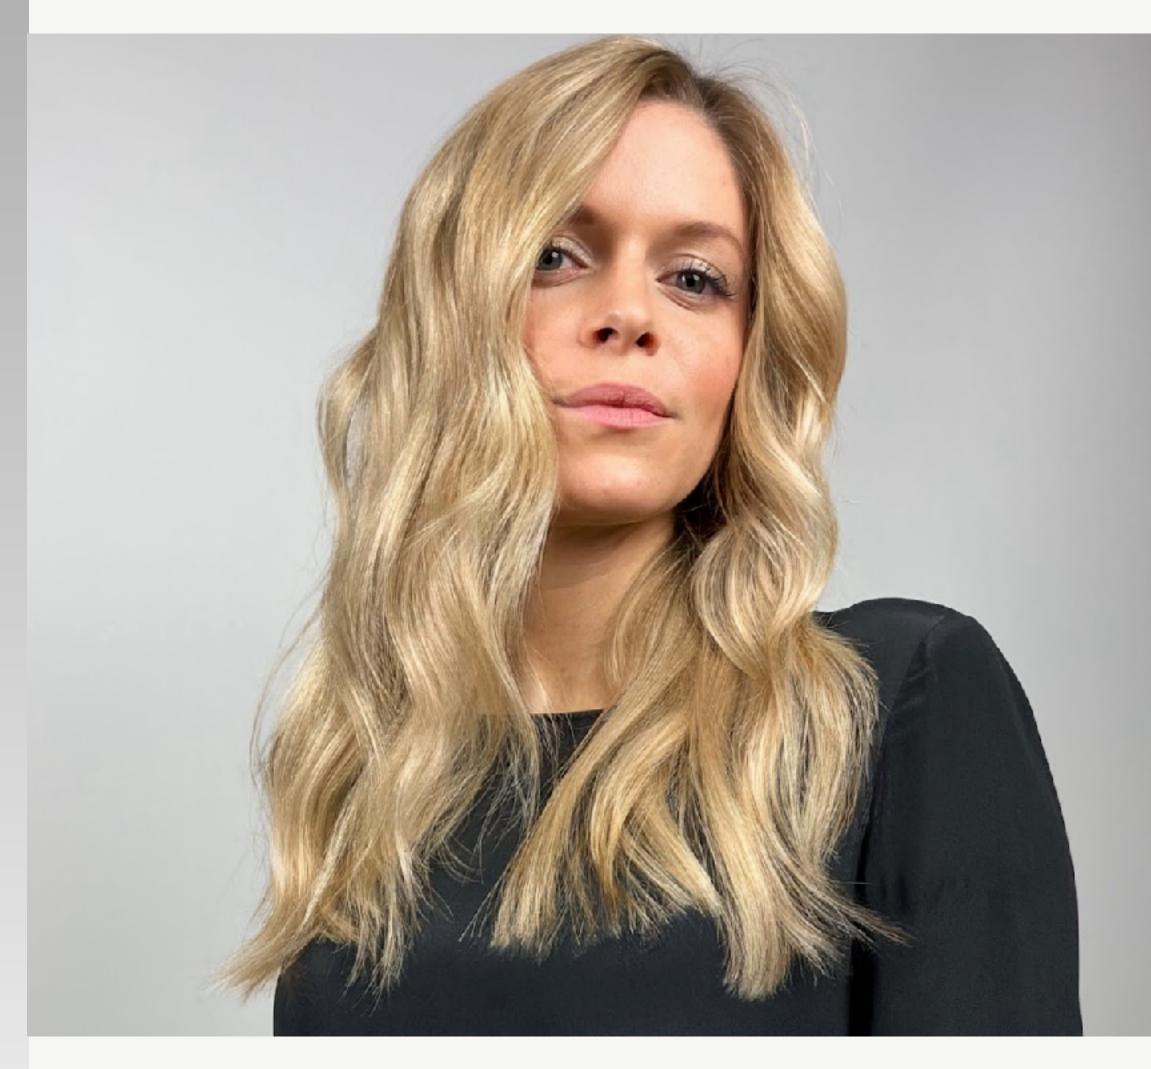

#### Free Hand

- It is a proportionate and harmonious method, which consists of lightening the hair by hand starting from the root, loading the light color more towards the ends.
- The result will be an extremely natural effect, as if they were lightened by the sun, creating a game of contrast: in fact, only a few points of the hair are lightened manually, trying to make the most of the hair movement.
- This service must always be followed by a gloss/toner.