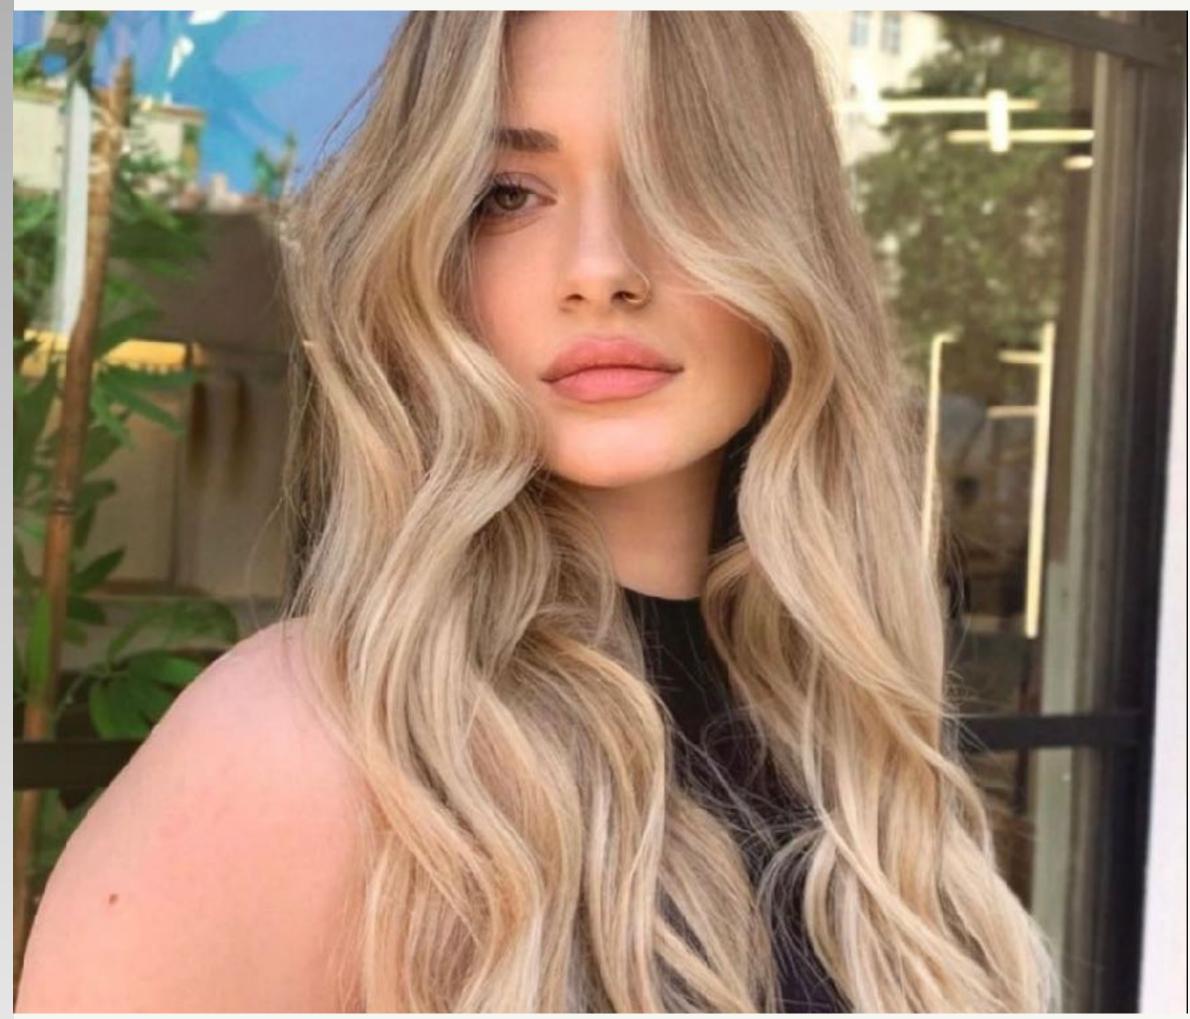

#### Free Hand

- It is a proportionate and harmonious method, which consists of lightening the hair by hand starting from the root, loading the light color more towards the ends.
- The result will be an extremely natural effect, as if they were lightened by the sun, creating a game of contrast: in fact, only a few points of the hair are lightened manually, trying to make the most of the hair movement.
- This service must always be followed by a gloss/toner.

# Half Head Foil

- A method of lightening that consists of the total application of the foils to the front and side and partially to the back, i.e. the contour and top of the head.
- It can be made with different techniques.
- This service must always be followed by a gloss/toner.

# Full Head Foils

- Method of lightening that involves the application of foils throughout the head.
- It can be made with different techniques.
- This service must always be followed by a gloss/toner.