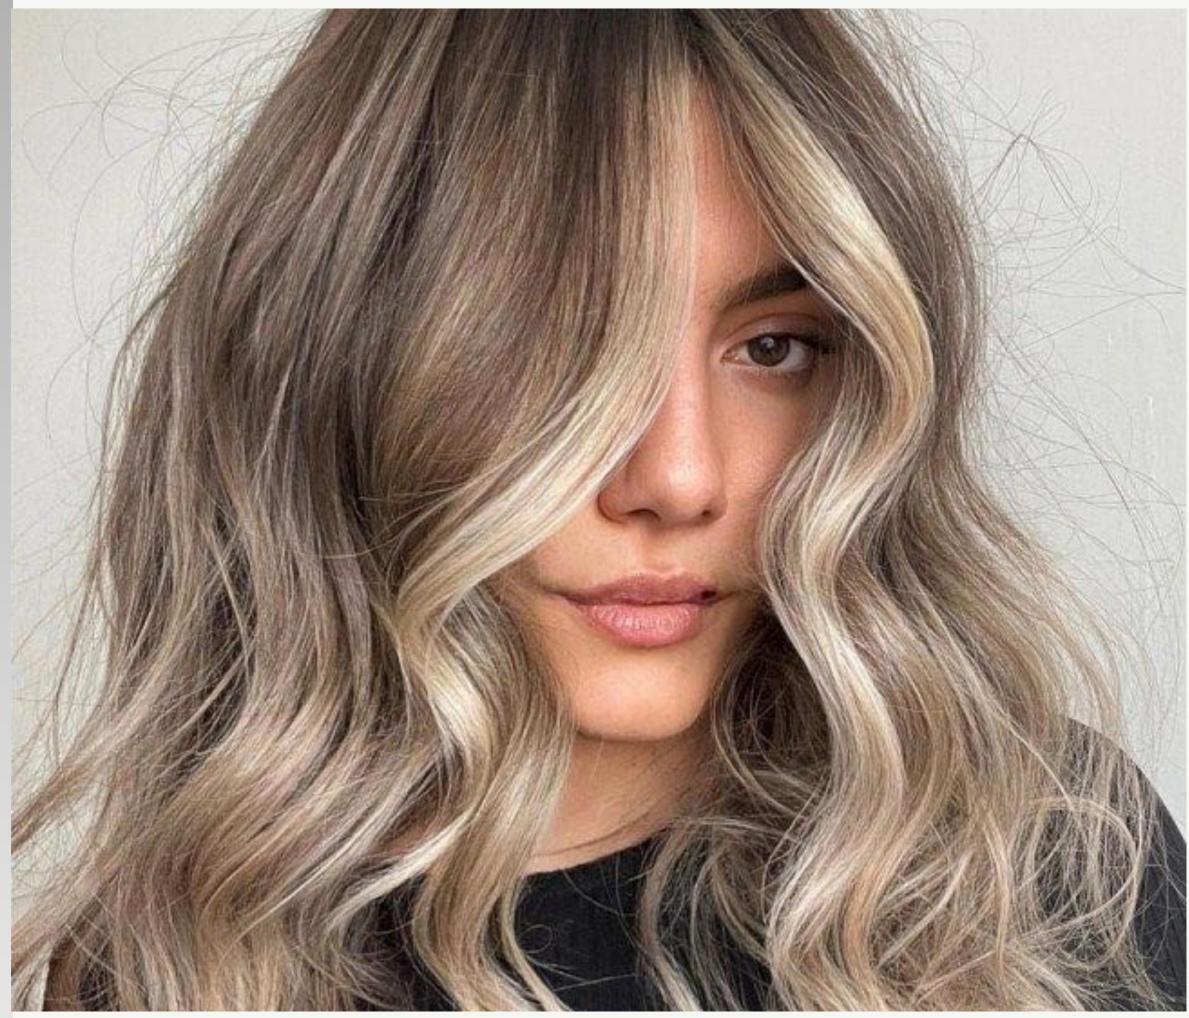

# Half Head Foil

- A method of lightening that consists of the total application of the foils to the front and side and partially to the back, i.e. the contour and top of the head.
- It can be made with different techniques.
- This service must always be followed by a gloss/toner.

# Full Head Foils

- Method of lightening that involves the application of foils throughout the head.
- It can be made with different techniques.
- This service must always be followed by a gloss/toner.

# Half/Full Head Foils

for brunettes and redheads

- Half and Full head foils of course can also be performed on brown or red hair to recreate a natural lightening effect.
- This service must always be followed by a gloss/toner.

#### Free Hand

- It is a proportionate and harmonious method, which consists of lightening the hair by hand starting from the root, loading the light color more towards the ends.
- The result will be an extremely natural effect, as if they were lightened by the sun, creating a game of contrast: in fact, only a few points of the hair are lightened manually, trying to make the most of the hair movement.
- This service must always be followed by a gloss/toner.