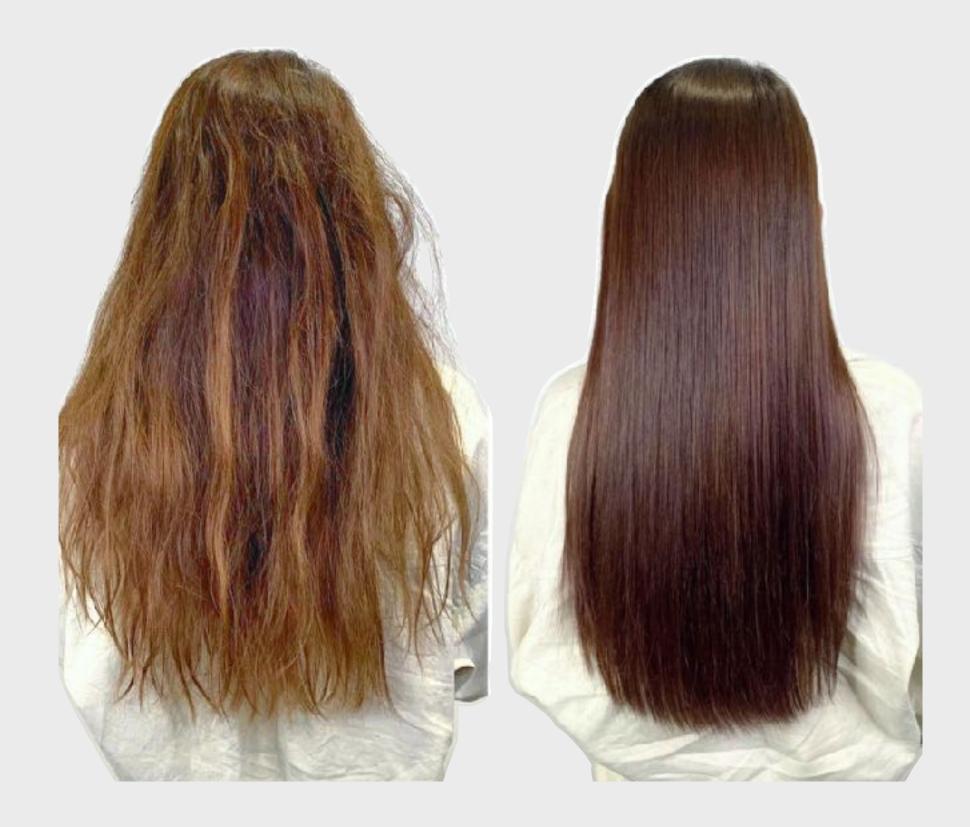

#### Biomimetic Treatment

- An advanced remedy to recover damaged hair, as biomimetic particles close the cuticles and allow the hair to heal itself from the inside.
- Soft, shiny and easier to handle hair.
- 0% Formaldehyde and Aldehydes, liquid or gaseous.

#### Lamination

- Innovative treatment designed to eliminate frizz and polish the hair through a gentle redefinition of the bonds.
- 0% Formaldehyde and Aldehydes, liquid or gaseous.